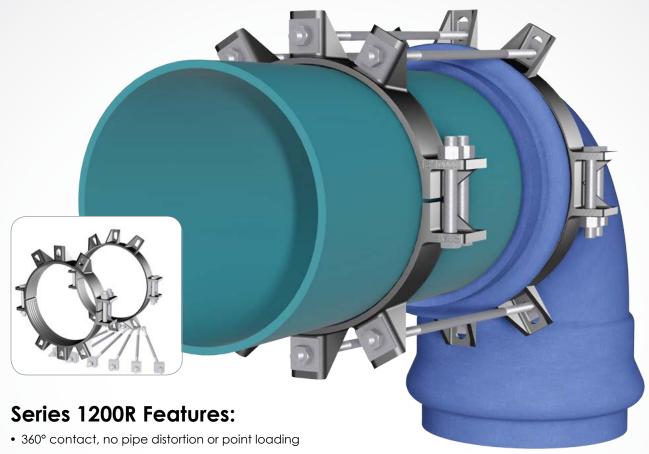

- Made of Ductile Iron ASTM A 536, Grade 65-45-12
- Restrainers work with IPEX Blue Brute® PVC Pressure Fittings and C905 PVC Pressure Pipe.
- All restrainers are machined to exact tolerances.
- Rated at the full rated pressure of IPEX PVC Pipe fitting or the C905 pipe being installed, whichever is less with a 2:1 Safety Factor
- Supports wall of pipe with 360 degree contact
- Can be installed outside the trench, to ease installation
- Rods/Hex Nuts: Low Alloy Steel Per ANSI/AWWA C111/A21.11
- Clamping Bolts: SAE J429 Grade5
- Standard gland color is Graphite Black (RAL 9011).